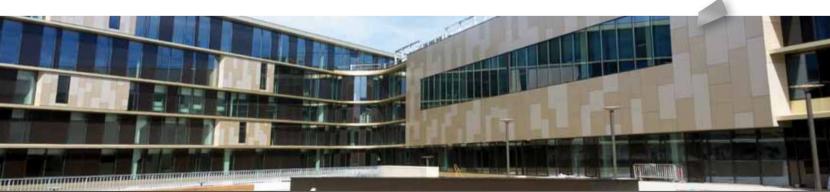

## Your Partner in unique façade creation

Elval Colour's anodised aluminium products are available in various shades presenting a wide selection of standard or custom made solutions for the building envelope. Our specialized personnel will assist you in identifying and implementing the best possible colour shade option for your building. Cost, quality, aesthetics and speed of delivery will all be optimized with a view to maximize the performance, weathering resistance, and visual impact of your project. For more information and guidelines, please contact: www.elval-colour.com/en/contact

## Design tool for powerful building envelope solutions

In order to ensure colour consistency, we recommend placing a project order in one batch. All anodised colours have to be installed following the arrow direction printed on the protective film and on the back side of the panel & coils in order to avoid colour variation. For tailor made projects special widths are available with a minimum quantity of 500m<sup>2</sup> per width and thickness